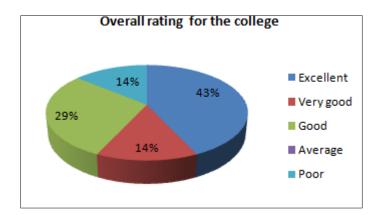

Reference No.: .....

Date: .....

| Overall rating for the college | Excellent | Very Good | Good | Average | Poor |
|--------------------------------|-----------|-----------|------|---------|------|
| %                              | 43%       | 14%       | 29%  | -       | 14%  |