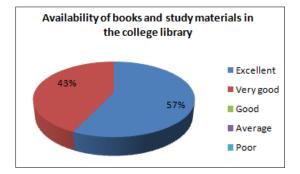

| Availability of books and study | Excellent | Very Good | Good | Average | Poor |
|---------------------------------|-----------|-----------|------|---------|------|
|                                 |           |           |      | 9       |      |

#### Reference No.: .....

| materials in the college library |   |     |     |   |   |
|----------------------------------|---|-----|-----|---|---|
| %                                | - | 57% | 43% | - | - |