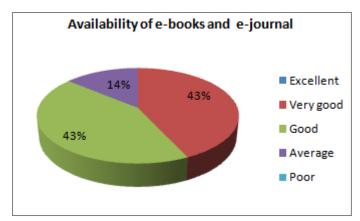

| Availability of latest e-books and<br>latest e- journal | Excellent | Very Good | Good | Average | Poor |  |
|---------------------------------------------------------|-----------|-----------|------|---------|------|--|
| %                                                       | -         | 43%       | 43%  | 14%     | -    |  |