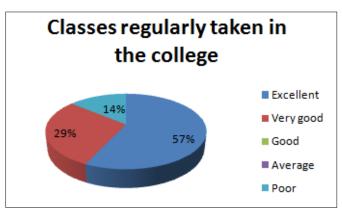

| Classes regularly taken in the college | Excellent | Very Good | Good | Average | Poor |
|----------------------------------------|-----------|-----------|------|---------|------|
| %                                      | 57%       | 29%       | -    | -       | 14%  |