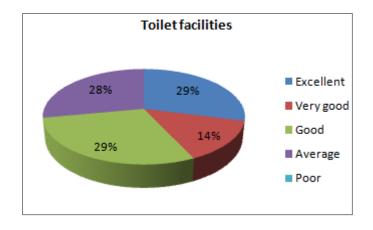

| Toilet facility | Excellent | Very Good | Good | Average | Poor |
|-----------------|-----------|-----------|------|---------|------|
| %               | 29%       | 14%       | 29%  | 28%     |      |