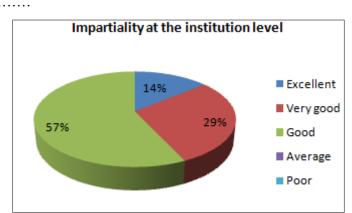

| Impartiality at institutional level | Excellent | Very Good | Good | Average | Poor |
|-------------------------------------|-----------|-----------|------|---------|------|
| %                                   | 14%       | 29%       | 57%  | -       | -    |