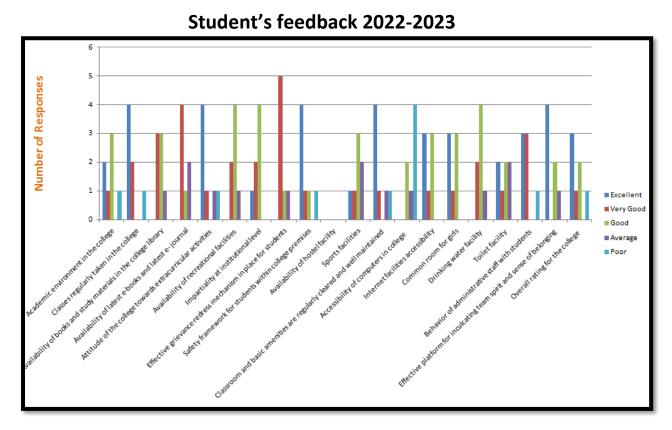

#### STUDENTS FEEDBACK ANALYSIS

| Academic environment in the college | Excellent | Very Good | Good | Average | Poor |
|-------------------------------------|-----------|-----------|------|---------|------|
| %                                   | 29%       | 14%       | 43%  | -       | 14%  |

| Classes regularly taken in the college | Excellent | Very Good | Good | Average | Poor |
|----------------------------------------|-----------|-----------|------|---------|------|
| %                                      | 57%       | 29%       | -    | -       | 14%  |

| Availability of books and study | Excellent | Very Good | Good | Average | Poor |
|---------------------------------|-----------|-----------|------|---------|------|
|                                 |           |           |      | 9       |      |

#### Reference No.: .....

| materials in the college library |   |     |     |   |   |
|----------------------------------|---|-----|-----|---|---|
| %                                | - | 57% | 43% | - | - |

| Availability of latest e-books and<br>latest e- journal | Excellent | Very Good | Good | Average | Poor |  |
|---------------------------------------------------------|-----------|-----------|------|---------|------|--|
| %                                                       | -         | 43%       | 43%  | 14%     | -    |  |

| Attitude of the college towards extracurricular activities | Excellent | Very Good | Good | Average | Poor |
|------------------------------------------------------------|-----------|-----------|------|---------|------|
| %                                                          | 58%       | 14%       | -    | 14%     | 14%  |

Officer In-charge Gorubathan Govt. College Fagu, Kalimpong - 735231

A. Pondhan

Coordinator, IQAC Gorubathan Govt. College

Reference No.: .....

| Availability of recreational facilities | Excellent | Very Good | Good | Average | Poor |
|-----------------------------------------|-----------|-----------|------|---------|------|
| %                                       | -         | 29%       | 57%  | 14%     | -    |

| Impartiality at institutional level | Excellent | Very Good | Good | Average | Poor |
|-------------------------------------|-----------|-----------|------|---------|------|
| %                                   | 14%       | 29%       | 57%  | -       | -    |

Officer In-charge Gorubathan Govt. College Fagu, Kalimpong - 735231

A. Pondhan

Coordinator, IQAC Gorubathan Govt. College

Reference No.: .....

| Effective grievance redressal mechanism in place for students | Excellent | Very Good | Good | Average | Poor |
|---------------------------------------------------------------|-----------|-----------|------|---------|------|
| %                                                             |           | 72%       | 14%  | 14%     |      |

| Safety framework for students within college premises | Excellent | Very Good | Good | Average | Poor |
|-------------------------------------------------------|-----------|-----------|------|---------|------|
| %                                                     | 58%       | 14%       | 14%  | -       | 14%  |

Officer In-charge Gorubathan Govt. College Fagu, Kalimpong - 735231

A. Pondhan

Coordinator, IQAC Gorubathan Govt. College

The COVER MARK

Reference No.: .....

| Availability of hostel facility | Excellent | Very Good | Good | Average | Poor |
|---------------------------------|-----------|-----------|------|---------|------|
| %                               | -         | -         | -    | -       | -    |

| Sports facilities | Excellent | Very Good | Good | Average | Poor |
|-------------------|-----------|-----------|------|---------|------|
| %                 | 14%       | 14%       | 43%  | 29%     | -    |

# Government of West Bengal OFFICE OF THE PRINCIPAL GORUBATHAN GOVERNMENT COLLEGE

AT GORUBATHAN, P.O. – FAGU DIST. - KALIMPONG 735 231

Web: www.gorubathanggdc.co.in; Email: ggdc.gbn@gmail.com

| Refe | rence No.:                                                              |           |           |      | Date    | :    | ••••• |
|------|-------------------------------------------------------------------------|-----------|-----------|------|---------|------|-------|
|      | Classroom and basic amenities are regularly cleared and well maintained | Excellent | Very Good | Good | Average | Poor |       |
|      | %                                                                       | 58%       | 14%       | -    | 14%     | 14%  | -     |

| Accessibility of computers in college | Excellent | Very Good | Good | Average | Poor |
|---------------------------------------|-----------|-----------|------|---------|------|
| %                                     |           |           | 29%  | 14%     | 57%  |

Reference No.: .....

Date: .....

| Internet facility Accessibility | Excellent | Very Good | Good | Average | Poor |
|---------------------------------|-----------|-----------|------|---------|------|
| %                               | 43%       | 14%       | 43%  | -       | -    |

| Common room for girls | Excellent | Very Good | Good | Average | Poor |
|-----------------------|-----------|-----------|------|---------|------|
| %                     | 43%       | 14%       | 43%  | -       | -    |

Officer In-charge Gorubathan Govt. College Fagu, Kalimpong - 735231

A. Pondhan

Coordinator, IQAC Gorubathan Govt. College

DIST. - KALIMPONG 735 231

Reference No.: .....

| Drinking water facility | Excellent | Very Good | Good | Average | Poor |
|-------------------------|-----------|-----------|------|---------|------|
| %                       | 14%       | 29%       | 43%  | 14%     | -    |

| Toilet facility | Excellent | Very Good | Good | Average | Poor |
|-----------------|-----------|-----------|------|---------|------|
| %               | 29%       | 14%       | 29%  | 28%     |      |

| Behavior of administrative staff with students | Excellent | Very Good | Good | Average | Poor |
|------------------------------------------------|-----------|-----------|------|---------|------|
| %                                              | 43%       | 43%       | -    | -       | 14%  |

| Effective platform for inculcating team spirit and sense of belonging | Excellent | Very Good | Good | Average | Poor |
|-----------------------------------------------------------------------|-----------|-----------|------|---------|------|
| %                                                                     | 57%       | -         | 29%  | 14%     | -    |

Reference No.: .....

Date: .....

| Overall rating for the college | Excellent | Very Good | Good | Average | Poor |
|--------------------------------|-----------|-----------|------|---------|------|
| %                              | 43%       | 14%       | 29%  | -       | 14%  |