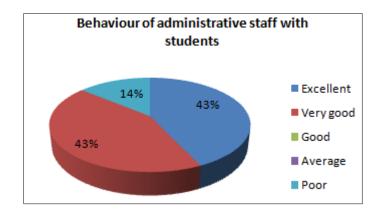

| Behavior of administrative staff with students | Excellent | Very Good | Good | Average | Poor |
|------------------------------------------------|-----------|-----------|------|---------|------|
| %                                              | 43%       | 43%       | -    | -       | 14%  |