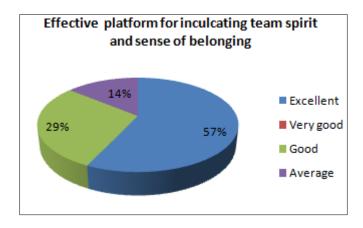

| Effective platform for inculcating team spirit and sense of belonging | Excellent | Very Good | Good | Average | Poor |
|-----------------------------------------------------------------------|-----------|-----------|------|---------|------|
| %                                                                     | 57%       | -         | 29%  | 14%     | -    |