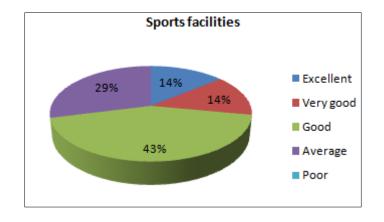

| Sports facilities | Excellent | Very Good | Good | Average | Poor |
|-------------------|-----------|-----------|------|---------|------|
| %                 | 14%       | 14%       | 43%  | 29%     | -    |