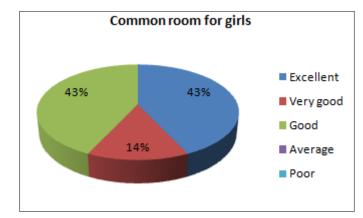

| Common room for girls | Excellent | Very Good | Good | Average | Poor |
|-----------------------|-----------|-----------|------|---------|------|
| %                     | 43%       | 14%       | 43%  | -       | -    |