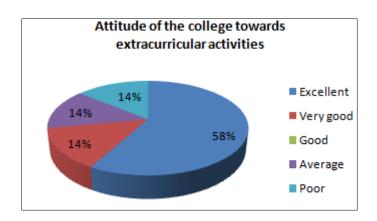

| Attitude of the college towards extracurricular activities | Excellent | Very Good | Good | Average | Poor |
|------------------------------------------------------------|-----------|-----------|------|---------|------|
| %                                                          | 58%       | 14%       | -    | 14%     | 14%  |