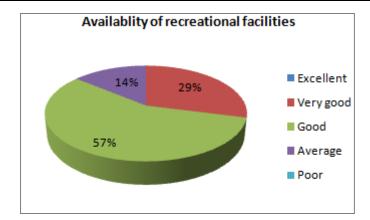

Officer In-charge Gorubathan Govt. College Fagu, Kalimpong - 735231

A. Pondhan

Coordinator, IQAC Gorubathan Govt. College

Reference No.: .....

| Availability of recreational facilities | Excellent | Very Good | Good | Average | Poor |
|-----------------------------------------|-----------|-----------|------|---------|------|
| %                                       | -         | 29%       | 57%  | 14%     | -    |