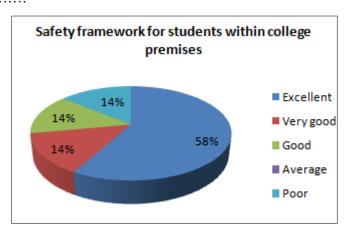

| Safety framework for students within college premises | Excellent | Very Good | Good | Average | Poor |
|-------------------------------------------------------|-----------|-----------|------|---------|------|
| %                                                     | 58%       | 14%       | 14%  | -       | 14%  |