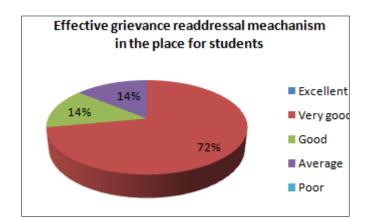

Officer In-charge Gorubathan Govt. College Fagu, Kalimpong - 735231

A. Pondhan

Coordinator, IQAC Gorubathan Govt. College

Reference No.: .....

| Effective grievance redressal mechanism in place for students | Excellent | Very Good | Good | Average | Poor |
|---------------------------------------------------------------|-----------|-----------|------|---------|------|
| %                                                             |           | 72%       | 14%  | 14%     |      |