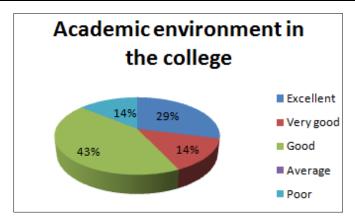

#### STUDENTS FEEDBACK ANALYSIS

| Academic environment in the college | Excellent | Very Good | Good | Average | Poor |
|-------------------------------------|-----------|-----------|------|---------|------|
| %                                   | 29%       | 14%       | 43%  | -       | 14%  |