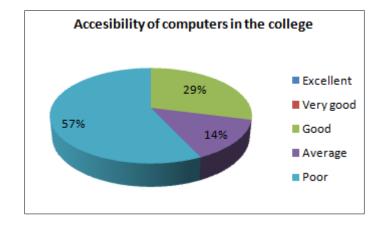

| Accessibility of computers in college | Excellent | Very Good | Good | Average | Poor |
|---------------------------------------|-----------|-----------|------|---------|------|
| %                                     |           |           | 29%  | 14%     | 57%  |