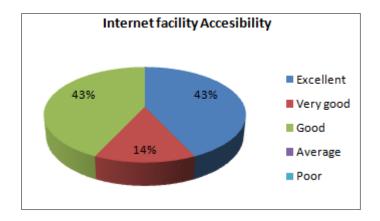

Reference No.: .....

Date: .....

| Internet facility Accessibility | Excellent | Very Good | Good | Average | Poor |
|---------------------------------|-----------|-----------|------|---------|------|
| %                               | 43%       | 14%       | 43%  | -       | -    |